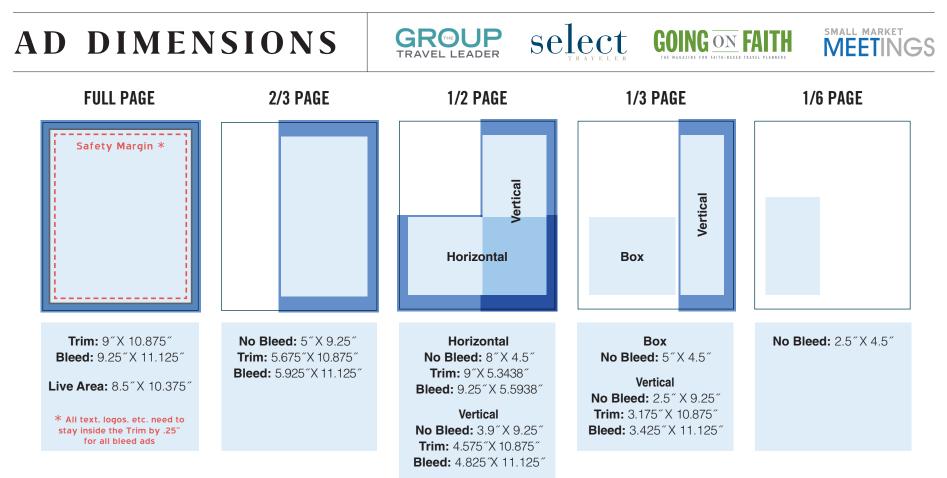

For Ad Dimensions and Specs See Back Cover

**CANCELLATION POLICY:** Ads cancelled fewer than 15 days prior to the space deadline will be billed at the contract-cost of the ad.

## **AD SPECIFICATIONS**

| FILE<br>FORMATS | PDF x1 or PDF x4 preferred<br>JPG, EPS, TIF or PDF accepted                                                                                                                                                                                                   | FONTS                                                                                                                                | All fonts embedded or converted to paths, outlines, boxes.               |  |  |
|-----------------|---------------------------------------------------------------------------------------------------------------------------------------------------------------------------------------------------------------------------------------------------------------|--------------------------------------------------------------------------------------------------------------------------------------|--------------------------------------------------------------------------|--|--|
|                 | CMYK                                                                                                                                                                                                                                                          | LINESCREEN We print with 150 lines per inch.                                                                                         |                                                                          |  |  |
| COLOR           |                                                                                                                                                                                                                                                               | SENDING AD                                                                                                                           | To submit your ad, you may share a PDF via Dropbox or other file-sharing |  |  |
| IMAGES          | All images should be 300 dpi CMYK                                                                                                                                                                                                                             |                                                                                                                                      | service or you may email it to one of the following addresses:           |  |  |
|                 | <b>IMPORTANT:</b> Be certain that all color profiles (including RGB, ICC and PMS) have been converted to CMYK in all files. Ads received with unacceptable colors will be converted by our production staff. This conversion may change the color appearance. | production@grouptravelleader.com • production@selecttraveler.com<br>production@goingonfaith.com • production@smallmarketmeetings.com |                                                                          |  |  |